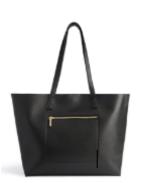

The following items must be carried by each student, each day:

• Black Rucksack or Black Tote style bag (Must be large enough for an A4 file)

The equipment needed each day:

- School Planner
- Pencil case
- 2 black pens
- 1 green pen
- 2 pencils
- 1 orange highlighter
- 1 Ruler

Items of our school uniform are also available from a variety of suppliers including Little Gems and other high street alternatives to help reduce cost

| MAIN ACAI                                       | DEMY UNIFORM<br>Guidance                                                                                                                                                                                                                                                                                                                                                                                       |
|-------------------------------------------------|----------------------------------------------------------------------------------------------------------------------------------------------------------------------------------------------------------------------------------------------------------------------------------------------------------------------------------------------------------------------------------------------------------------|
| Black Blazer embroidered (new school logo)      | Replacement of the blazer with an alternative jacket,                                                                                                                                                                                                                                                                                                                                                          |
|                                                 | hoody or tracksuit top is not allowed.                                                                                                                                                                                                                                                                                                                                                                         |
| Formal white school shirt - to be tucked in     | This is not a polo shirt.                                                                                                                                                                                                                                                                                                                                                                                      |
| School marron and silver striped tie            | The tie must be always worn.                                                                                                                                                                                                                                                                                                                                                                                   |
| Black Knitted V Neck Jumper                     | The jumper is a compulsory item with or without the school logo                                                                                                                                                                                                                                                                                                                                                |
|                                                 | Sweatshirts are not an alternative                                                                                                                                                                                                                                                                                                                                                                             |
| Black school shoes – Leather type               | Footwear must be 100% black with no logos.                                                                                                                                                                                                                                                                                                                                                                     |
|                                                 | No trainers or canvas material shoes.                                                                                                                                                                                                                                                                                                                                                                          |
| Dark coloured Waterproof Coat                   | No hoodies, tracksuit tops, sweatshirts, denim jackets.                                                                                                                                                                                                                                                                                                                                                        |
|                                                 | Not to be worn under the blazer or inside of the building.                                                                                                                                                                                                                                                                                                                                                     |
| Black Tights<br>or Black/White Socks            | No patterned tights.                                                                                                                                                                                                                                                                                                                                                                                           |
| Formal Black Trousers or Black Charleston skirt | Skirts must have a flat upper section and pleated lower section.                                                                                                                                                                                                                                                                                                                                               |
|                                                 | Short 'tube' type designs are not acceptable.                                                                                                                                                                                                                                                                                                                                                                  |
| Black School Bag & Equipment                    | No denim, jeans, jean style or leggings allowed.<br>Black Rucksack or Black Tote style bag (Must be large<br>enough for an A4 file)                                                                                                                                                                                                                                                                            |
|                                                 | School Planner - Pencil Case, 2 x Black Pens, Green Pen,<br>2 x Pencils, Orange Highlighter, Ruler                                                                                                                                                                                                                                                                                                             |
| Important information to also note:             | <ul> <li>No excessive or heavy make-up</li> <li>Short, neutral-coloured nails only</li> <li>Baseball caps are banned, other hats/hoods must<br/>not be worn inside the buildings</li> <li>No Jewellery except a single pair of stud earrings<br/>and a watch</li> <li>No extreme haircuts, lines, or shading</li> <li>Mobile phones are not permitted and will be<br/>confiscated if seen or heard.</li> </ul> |
| PE U                                            | JNIFORM                                                                                                                                                                                                                                                                                                                                                                                                        |
| Navy Blue polo shirt                            | School embroidered items are not compulsory.                                                                                                                                                                                                                                                                                                                                                                   |
| Navy tracksuit bottoms or navy shorts           | School embroidered items are not compulsory.                                                                                                                                                                                                                                                                                                                                                                   |
| Navy or Black Legging                           | Must not be worn as part of the regular school uniform.                                                                                                                                                                                                                                                                                                                                                        |
| Football socks                                  | Navy football socks                                                                                                                                                                                                                                                                                                                                                                                            |
| Footwear                                        | Must be sports trainers.<br>Football boots and shin pads may be required at times.                                                                                                                                                                                                                                                                                                                             |
| Important information to also note:             | Long hair must be tied up.<br>All jewellery must be removed.<br>PE Kit is not optional. It is an essential requirement as<br>part of the curriculum.                                                                                                                                                                                                                                                           |