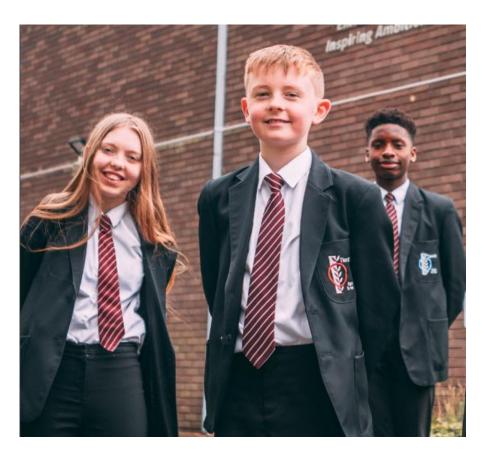

## Uniform for students in Years 7 to 11

At Thornhill we pride ourselves with high standards and expectation for all our students. The uniform at Thornhill Academy is intended to be fit for purpose in an educational setting. It helps students present themselves positively, gives them confidence to represent the academy and promotes a strong sense of identity. It is essential that students are fully equipped and are ready to learn.

Items of our school uniform are also available from a variety of suppliers including Little Gems and other high street alternatives to help reduce cost

| MAIN ACAI                                       | DEMY UNIFORM<br>Guidance                                                                                                                                                                                                                                                                                                                                                                                       |
|-------------------------------------------------|----------------------------------------------------------------------------------------------------------------------------------------------------------------------------------------------------------------------------------------------------------------------------------------------------------------------------------------------------------------------------------------------------------------|
| Black Blazer embroidered (new school logo)      | Replacement of the blazer with an alternative jacket,                                                                                                                                                                                                                                                                                                                                                          |
|                                                 | hoody or tracksuit top is not allowed.                                                                                                                                                                                                                                                                                                                                                                         |
| Formal white school shirt - to be tucked in     | This is not a polo shirt.                                                                                                                                                                                                                                                                                                                                                                                      |
| School marron and silver striped tie            | The tie must be always worn.                                                                                                                                                                                                                                                                                                                                                                                   |
| Black Knitted V Neck Jumper                     | The jumper is a compulsory item with or without the school logo                                                                                                                                                                                                                                                                                                                                                |
|                                                 | Sweatshirts are not an alternative                                                                                                                                                                                                                                                                                                                                                                             |
| Black school shoes – Leather type               | Footwear must be 100% black with no logos.                                                                                                                                                                                                                                                                                                                                                                     |
|                                                 | No trainers or canvas material shoes.                                                                                                                                                                                                                                                                                                                                                                          |
| Dark coloured Waterproof Coat                   | No hoodies, tracksuit tops, sweatshirts, denim jackets.                                                                                                                                                                                                                                                                                                                                                        |
|                                                 | Not to be worn under the blazer or inside of the building.                                                                                                                                                                                                                                                                                                                                                     |
| Black Tights<br>or Black/White Socks            | No patterned tights.                                                                                                                                                                                                                                                                                                                                                                                           |
| Formal Black Trousers or Black Charleston skirt | Skirts must have a flat upper section and pleated lower section.                                                                                                                                                                                                                                                                                                                                               |
|                                                 | Short 'tube' type designs are not acceptable.                                                                                                                                                                                                                                                                                                                                                                  |
| Black School Bag & Equipment                    | No denim, jeans, jean style or leggings allowed.<br>Black Rucksack or Black Tote style bag (Must be large<br>enough for an A4 file)                                                                                                                                                                                                                                                                            |
|                                                 | School Planner - Pencil Case, 2 x Black Pens, Green Pen,<br>2 x Pencils, Orange Highlighter, Ruler                                                                                                                                                                                                                                                                                                             |
| Important information to also note:             | <ul> <li>No excessive or heavy make-up</li> <li>Short, neutral-coloured nails only</li> <li>Baseball caps are banned, other hats/hoods must<br/>not be worn inside the buildings</li> <li>No Jewellery except a single pair of stud earrings<br/>and a watch</li> <li>No extreme haircuts, lines, or shading</li> <li>Mobile phones are not permitted and will be<br/>confiscated if seen or heard.</li> </ul> |
| PE U                                            | JNIFORM                                                                                                                                                                                                                                                                                                                                                                                                        |
| Navy Blue polo shirt                            | School embroidered items are not compulsory.                                                                                                                                                                                                                                                                                                                                                                   |
| Navy tracksuit bottoms or navy shorts           | School embroidered items are not compulsory.                                                                                                                                                                                                                                                                                                                                                                   |
| Navy or Black Legging                           | Must not be worn as part of the regular school uniform.                                                                                                                                                                                                                                                                                                                                                        |
| Football socks                                  | Navy football socks                                                                                                                                                                                                                                                                                                                                                                                            |
| Footwear                                        | Must be sports trainers.<br>Football boots and shin pads may be required at times.                                                                                                                                                                                                                                                                                                                             |
| Important information to also note:             | Long hair must be tied up.<br>All jewellery must be removed.<br>PE Kit is not optional. It is an essential requirement as<br>part of the curriculum.                                                                                                                                                                                                                                                           |