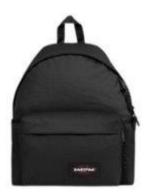

The following items must be carried by each student, each day:

• Black Rucksack or Black Tote style bag (Must be large enough for an A4 file)

The equipment needed each day:

- School Planner
- Pencil case
- 2 black pens
- 1 green pen
- 2 pencils
- 1 orange highlighter
- 1 Ruler

Items of our school uniform are also available from a variety of suppliers including Little Gems and other high street alternatives to help reduce cost

| MAIN ACAI                                       | DEMY UNIFORM<br>Guidance                                                                                                                                                                                                                                                                                                                                                                                       |
|-------------------------------------------------|----------------------------------------------------------------------------------------------------------------------------------------------------------------------------------------------------------------------------------------------------------------------------------------------------------------------------------------------------------------------------------------------------------------|
| Black Blazer embroidered (new school logo)      | Replacement of the blazer with an alternative jacket,                                                                                                                                                                                                                                                                                                                                                          |
|                                                 | hoody or tracksuit top is not allowed.                                                                                                                                                                                                                                                                                                                                                                         |
| Formal white school shirt - to be tucked in     | This is not a polo shirt.                                                                                                                                                                                                                                                                                                                                                                                      |
| School marron and silver striped tie            | The tie must be always worn.                                                                                                                                                                                                                                                                                                                                                                                   |
| Black Knitted V Neck Jumper                     | The jumper is a compulsory item with or without the school logo                                                                                                                                                                                                                                                                                                                                                |
|                                                 | Sweatshirts are not an alternative                                                                                                                                                                                                                                                                                                                                                                             |
| Black school shoes – Leather type               | Footwear must be 100% black with no logos.                                                                                                                                                                                                                                                                                                                                                                     |
|                                                 | No trainers or canvas material shoes.                                                                                                                                                                                                                                                                                                                                                                          |
| Dark coloured Waterproof Coat                   | No hoodies, tracksuit tops, sweatshirts, denim jackets.                                                                                                                                                                                                                                                                                                                                                        |
|                                                 | Not to be worn under the blazer or inside of the building.                                                                                                                                                                                                                                                                                                                                                     |
| Black Tights<br>or Black/White Socks            | No patterned tights.                                                                                                                                                                                                                                                                                                                                                                                           |
| Formal Black Trousers or Black Charleston skirt | Skirts must have a flat upper section and pleated lower section.                                                                                                                                                                                                                                                                                                                                               |
|                                                 | Short 'tube' type designs are not acceptable.                                                                                                                                                                                                                                                                                                                                                                  |
| Black School Bag & Equipment                    | No denim, jeans, jean style or leggings allowed.<br>Black Rucksack or Black Tote style bag (Must be large<br>enough for an A4 file)                                                                                                                                                                                                                                                                            |
|                                                 | School Planner - Pencil Case, 2 x Black Pens, Green Pen,<br>2 x Pencils, Orange Highlighter, Ruler                                                                                                                                                                                                                                                                                                             |
| Important information to also note:             | <ul> <li>No excessive or heavy make-up</li> <li>Short, neutral-coloured nails only</li> <li>Baseball caps are banned, other hats/hoods must<br/>not be worn inside the buildings</li> <li>No Jewellery except a single pair of stud earrings<br/>and a watch</li> <li>No extreme haircuts, lines, or shading</li> <li>Mobile phones are not permitted and will be<br/>confiscated if seen or heard.</li> </ul> |
| PE U                                            | JNIFORM                                                                                                                                                                                                                                                                                                                                                                                                        |
| Navy Blue polo shirt                            | School embroidered items are not compulsory.                                                                                                                                                                                                                                                                                                                                                                   |
| Navy tracksuit bottoms or navy shorts           | School embroidered items are not compulsory.                                                                                                                                                                                                                                                                                                                                                                   |
| Navy or Black Legging                           | Must not be worn as part of the regular school uniform.                                                                                                                                                                                                                                                                                                                                                        |
| Football socks                                  | Navy football socks                                                                                                                                                                                                                                                                                                                                                                                            |
| Footwear                                        | Must be sports trainers.<br>Football boots and shin pads may be required at times.                                                                                                                                                                                                                                                                                                                             |
| Important information to also note:             | Long hair must be tied up.<br>All jewellery must be removed.<br>PE Kit is not optional. It is an essential requirement as<br>part of the curriculum.                                                                                                                                                                                                                                                           |